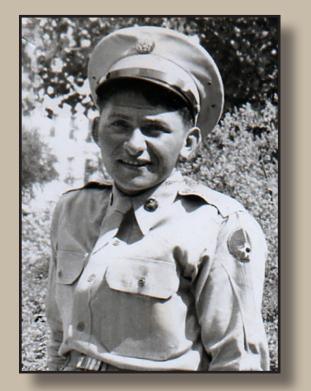

*SS Marine Perch* a C4-A3 former troop transport ship. *Courtesy of the Canadian Museum of Immigration at Pier 21*.

Abe stationed at Shaw Air Force Base in Sumter, SC sometime between 1949-1950.

**April 1, 1948--**Abe joins the Air Force and is eventually stationed in Sumter, South Carolina at Shaw Air Force Base.